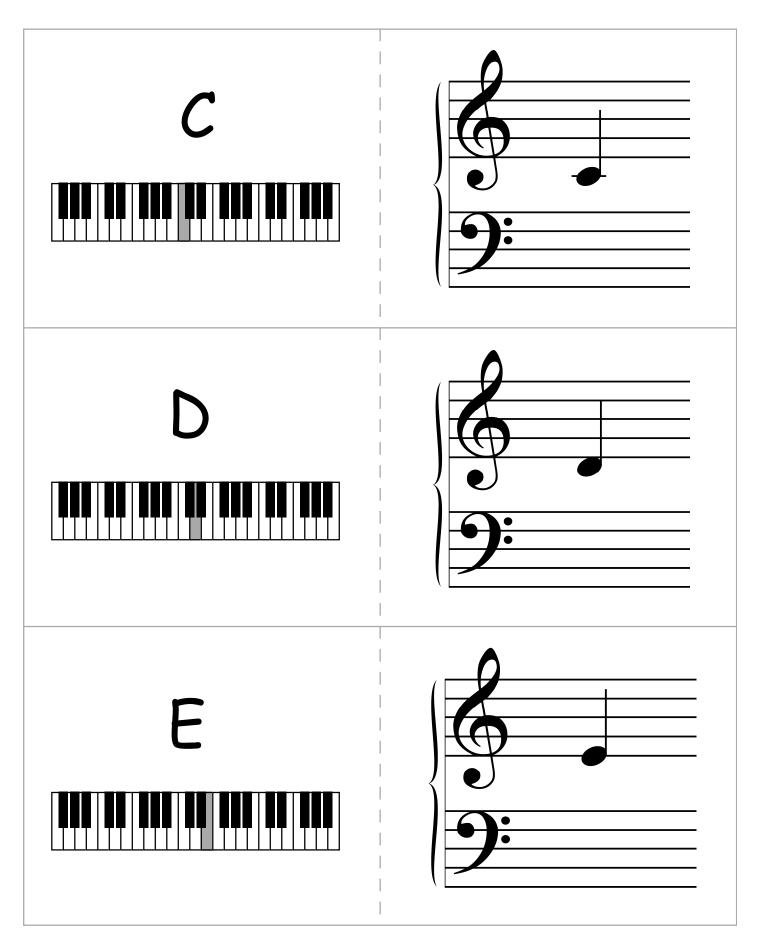

## Flashcards Notes on the Treble Staff

Cut along solid line Fold along dotted line

ThePerfectStartforPiano.com

Copyright © 2009 The FJH Music Company Inc. (ASCAP) International Copyright Secured. All Rights Reserved.