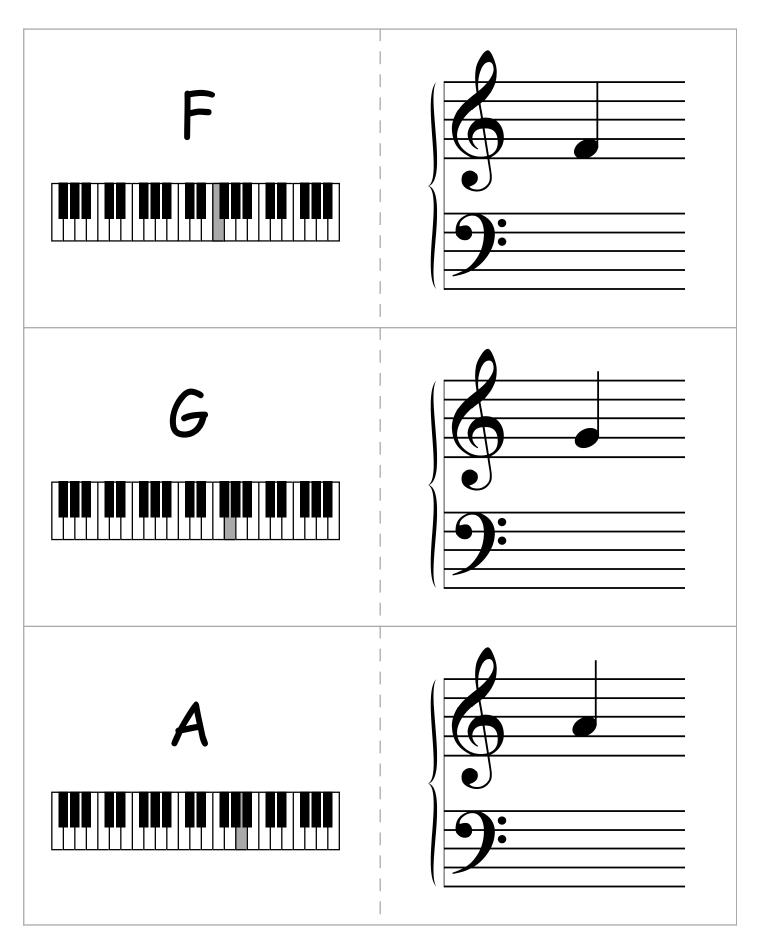

## Flashcards Notes on the Treble Staff

Cut along solid line Fold along dotted line

ThePerfectStartforPiano.com

Copyright © 2009 The FJH Music Company Inc. (ASCAP) International Copyright Secured. All Rights Reserved.