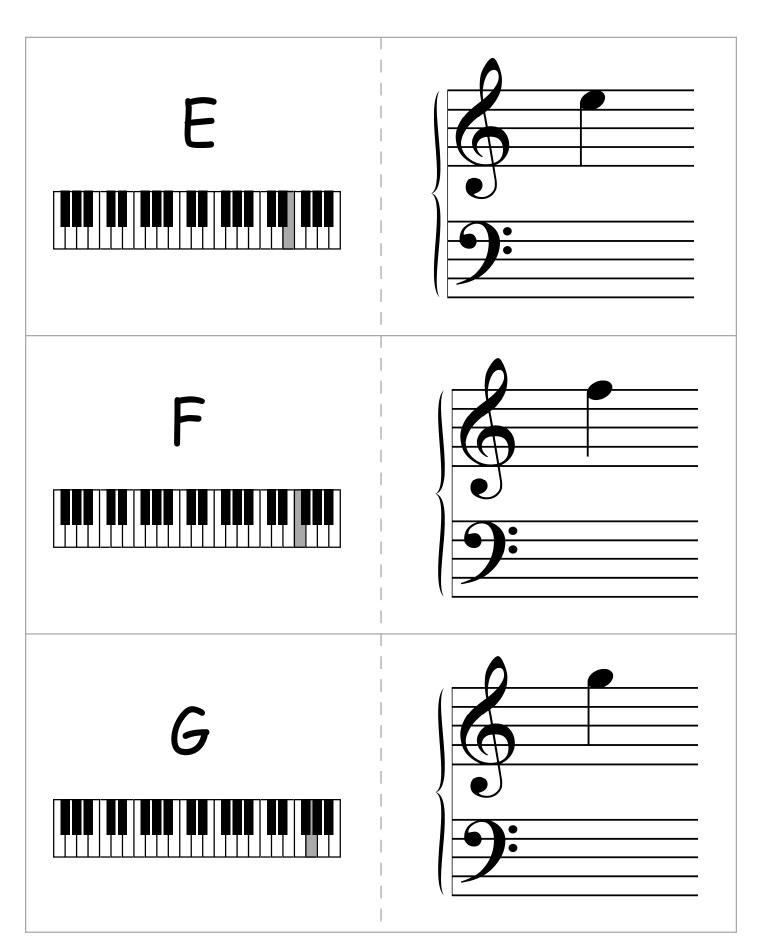

## Flashcards Notes on the Treble Staff

Cut along solid line Fold along dotted line

ThePerfectStartforPiano.com

Copyright © 2009 The FJH Music Company Inc. (ASCAP) International Copyright Secured. All Rights Reserved.