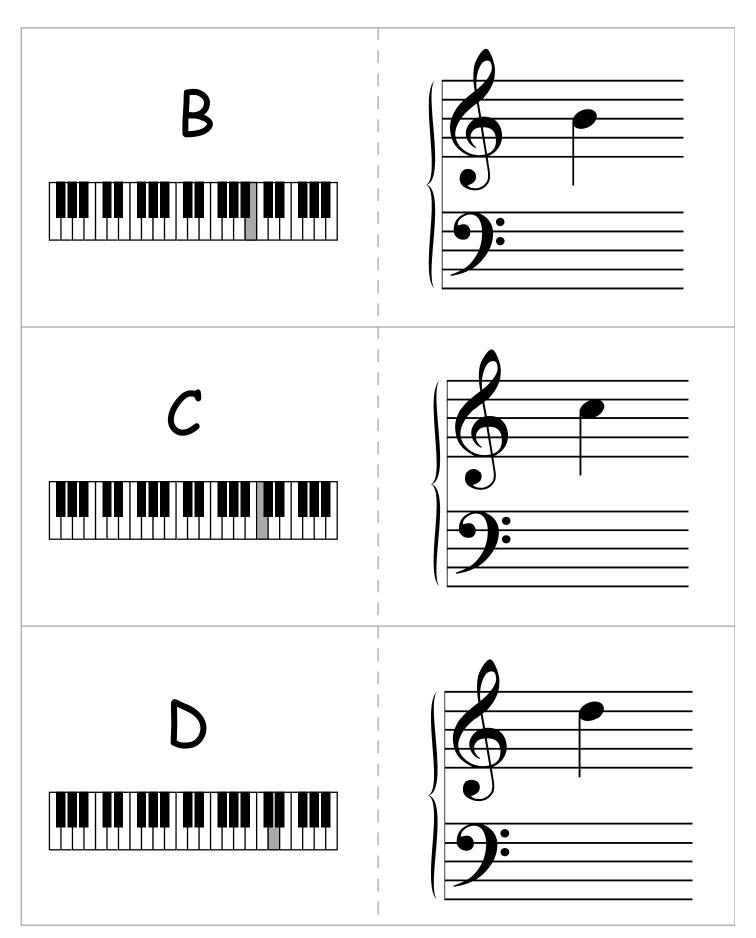

## Flashcards Notes on the Treble Staff

Cut along solid line Fold along dotted line

ThePerfectStartforPiano.com

Copyright © 2009 The FJH Music Company Inc. (ASCAP) International Copyright Secured. All Rights Reserved.